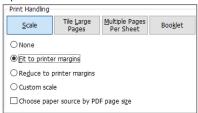

## **Printing instructions**

Some printers may print some resources 'outside' of the margins. If this occurs, open your printer properties and set your printer to "Fit to printer margins" or "Reduce to printer margins"...Here is an example: