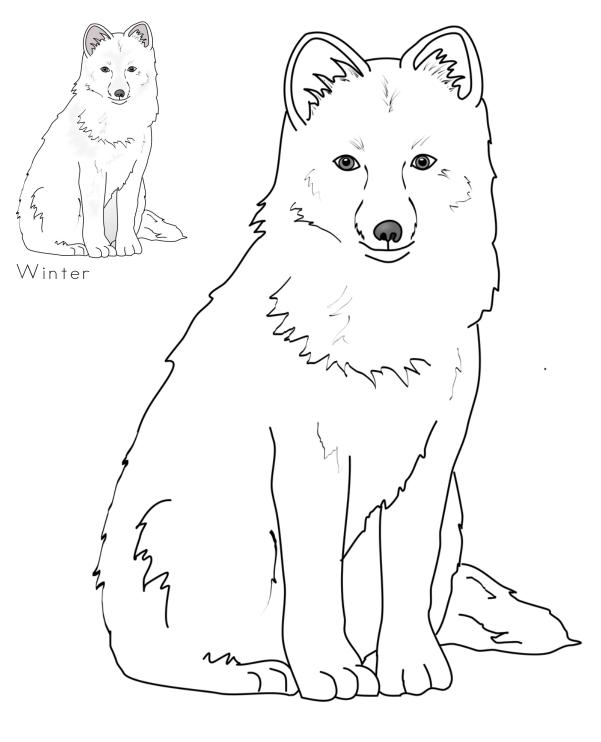

Name: \_\_\_\_\_

Arctic fox

-----

Name: \_\_\_\_\_

Arctic fox

-----

| N I   |  |
|-------|--|
| Name. |  |
|       |  |

| Arctic fox |  |
|------------|--|
|            |  |
|            |  |
|            |  |
|            |  |

## Arctic fox

| · 5 _ 2 S |  |
|-----------|--|

Students love studying Arctic animals, especially during winter! My Teaching Library is currently in the process of developing several different products centered around many different Arctic animals!