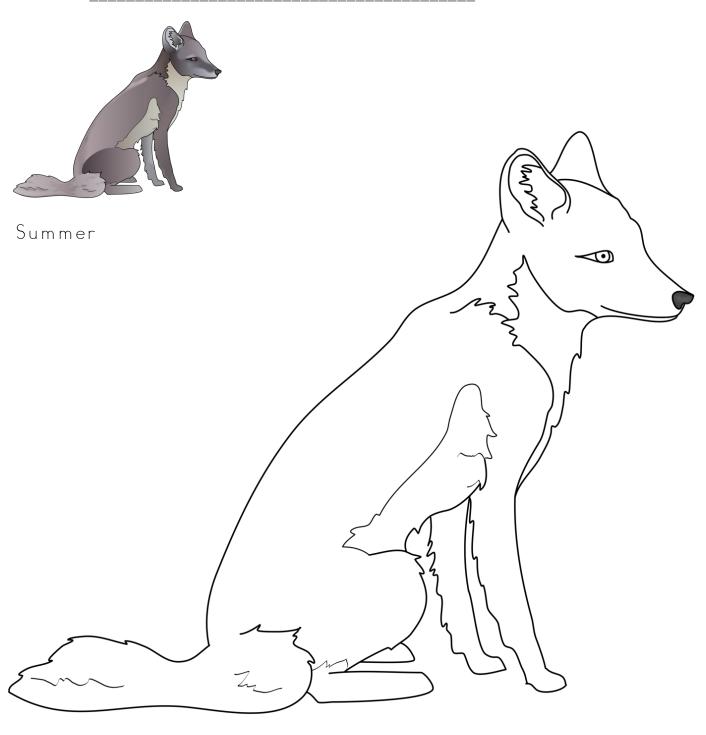

Name: \_\_\_\_\_

Arctic fox

-----

Name: \_\_\_\_\_

Arctic fox

-----

| N I   |  |
|-------|--|
| Name. |  |
|       |  |

| Arctic fox |  |
|------------|--|
|            |  |
|            |  |
|            |  |
|            |  |

## Arctic fox

| · 5 _ 2 S |  |
|-----------|--|

Students love studying Arctic animals, especially during winter! My Teaching Library is currently in the process of developing several different products centered around many different Arctic animals!