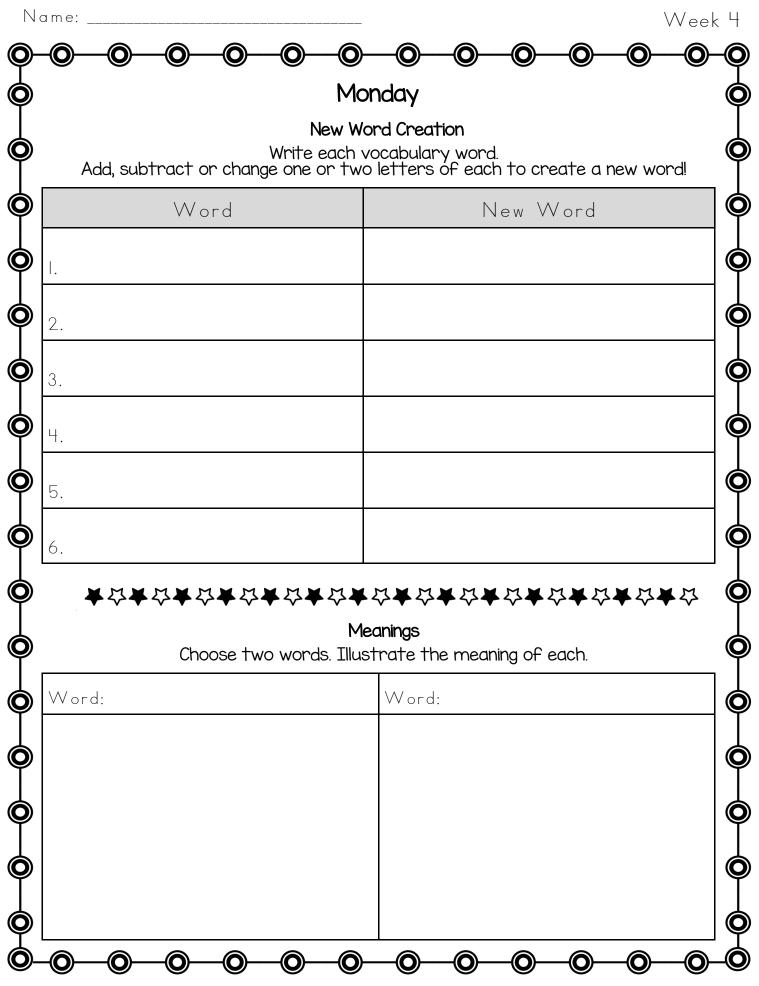

| Name:                                                                                                                                                                                                                                                                                                         | Week 4      |
|---------------------------------------------------------------------------------------------------------------------------------------------------------------------------------------------------------------------------------------------------------------------------------------------------------------|-------------|
| <b>Monday</b><br>Writing<br>For each word, write a sentence using the word. Use at least 3 forms<br>punctuation within this exercise. Underline the vocabulary word in the sent<br>and circle the three different types of punctuation used.<br>For the last sentence, use at least two of this week's words! | of<br>tence |
| <u> .</u>                                                                                                                                                                                                                                                                                                     |             |
| 2.                                                                                                                                                                                                                                                                                                            | I           |
| 3.                                                                                                                                                                                                                                                                                                            |             |
| Ч.                                                                                                                                                                                                                                                                                                            |             |
| 5.                                                                                                                                                                                                                                                                                                            |             |
| 6.                                                                                                                                                                                                                                                                                                            | I           |
| 7.                                                                                                                                                                                                                                                                                                            | I           |
|                                                                                                                                                                                                                                                                                                               | I           |